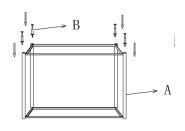

STYLE: R24968

|                     |        |       |   |                     | 111111 |
|---------------------|--------|-------|---|---------------------|--------|
| Parts/Hardware list |        |       |   |                     |        |
| A                   | Frame  | 1PC   | D | glass(for Top )     | 1PC    |
| В                   | Feet   | 4 PCS | Е | Marble (for bottom) | 1PC    |
| С                   | Finial | 4 PCS |   |                     |        |

- 1. Take the parts carefully out of the carton, and place them on a flat and soft surface, making sure that the parts will not be damaged.
- 2. Place the Frame (A) upside down on a flat & soft surface, and then screw 4pcs Feet (B).