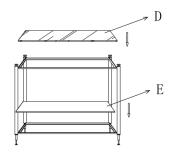

STYLE: R24968

|                     |        |       |   |                     | 111111 |
|---------------------|--------|-------|---|---------------------|--------|
| Parts/Hardware list |        |       |   |                     |        |
| A                   | Frame  | 1PC   | D | glass(for Top )     | 1PC    |
| В                   | Feet   | 4 PCS | Е | Marble (for bottom) | 1PC    |
| С                   | Finial | 4 PCS |   |                     |        |

3. Turn over this frame, screw 4pcs Finials (C) into the frame.

4. Carefully place the Tempered Glass onto the Top shelf, and then put the Marble onto the Bottom Shelf.

To Clean, wipe with soft dry cloth.