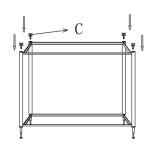

3. Turn over this frame, screw 4pcs Finials (C) into the frame.

4. Carefully place the Tempered Glass onto the Top shelf, and then put the Marble onto the Bottom Shelf.

To Clean, wipe with soft dry cloth.